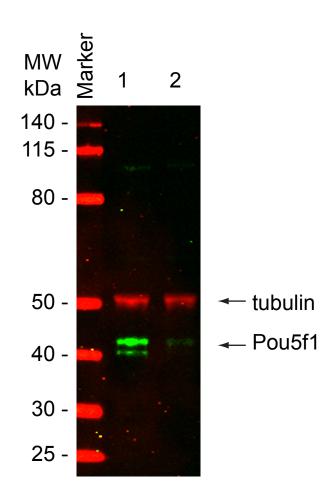

Eupheria Biotech GmbH, Tatzberg 47-51 01307 Dresden, Germany

Email: info@eupheria.com

Knock-down rate: 85%

**Lanes: 1**. ES cells transfected with Renilla Luciferase esiRNA (RLUC, Cat.No. EHURLUC) as negative control. **2.** ES cells transfected with Pou5f1 esiRNA (Cat.No. EMU081351).

**Quantitative-Immunoblotting:** Lysates were separated on SDS-Page and probed with mouse anti-POU5F1 (1:1000) Clone: PF-29 (Cat.No. P0082) and rabbit anti-tubulin (1:20000) (Abcam) antibodies. The signal intensities of indicated bands were quantified using an Odyssey infrared imaging system (Li-COR) and normalized to the tubulin signal. At 72h post transfection, a 85% Oct4 protein reduction was measured between the negative control RLUC and the sample treated with Pou5f1 esiRNA.